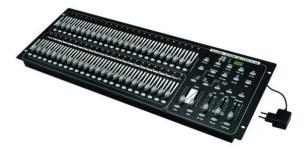

## DMX Scene Setter 24/48

Theater light console for 48 DMX channels, brightness control for each scene

Art. No.: 70064545 GTIN: 4026397656701

## DMX Scene Setter 24/48

Theater light console for 48 DMX channels, brightness control for each scene

#### Features:

- Blackout function
- Mix and single chase function
- Blind/home function
- Supports standard MIDI
- Programmable 96 scenes/chases distributed over 4 page/s
- Can transmit up to 48 DMX channels
- Control via DMX; sound to light via microphone; sound to light via RCA (F) mounting version
- Desktop console housing
- For application areas such as: Stage; theater
- Silent operation
  - Package contents
- 1 x controller, 1 x user manual, 1 x external mains adapter