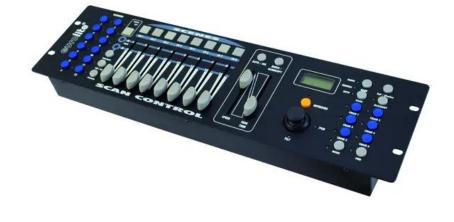

# **EUROLITE DMX Scan Control 192 Controller**

Compact DMX controller with joystick

Art. No.: 70064525 GTIN: 4026397340839

### Features:

- 192 control channels for 12 lighting effect devices with up to 16 channels
- Fine PAN/TILT movements possible via fine button
- 6 chases with up to 240 scenes can be programmed
- 8 preset scenes
- Copy function for the scenes, programs and records
- Blackout function
- Rack installation with 3 units

# **Technical specifications:**

| Power supply:               | 230 V AC, 50 Hz                                           |
|-----------------------------|-----------------------------------------------------------|
| Power consumption:          | 4,00 W                                                    |
| Dimensions:                 | Width: 48,3 cm                                            |
|                             | Depth: 13,2 cm                                            |
|                             | Height: 8,9 cm                                            |
|                             | via 9-12 V DC, 300 mA power unit included in the delivery |
| Number of control channels: | 192                                                       |
| Sound-control:              | via built-in microphone                                   |
| DMX512 output:              | 3-pin XLR connector                                       |
| Free chasers:               | 6 x 240 scenes                                            |
|                             |                                                           |