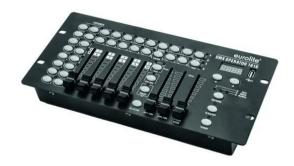

### **DMX Operator 1610 Controller**

Compact console for 16 lighting effect units with up to 10 DMX channels and USB

**Art. No.: 70064522** GTIN: 4026397609592

#### Features:

- USB port for storing program data
- Manual, time-controlled or sound-controlled chase running mode
- Fade between scenes adjustable between 0-30 s
- 2 DMX fixture levels can be controlled
- 5 DMX channel faders
- Blackout function
- Programmable 16 scenes/chases each with 200 cues
- Can transmit up to 160 DMX channels
- Control via DMX; sound to light via microphone
- Firmware can be updated
- Desktop console housing