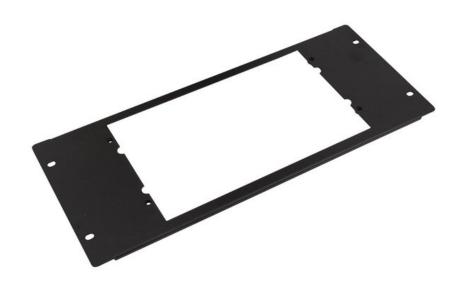

# **EUROLITE Mouting Frame for LED Operator 4**

Mounting frame for rack mounting

Art. No.: 70064509

GTIN: 4026397420586

### Features:

- 4 fixation screws M6x14 included
- 4,5 l
- For further information about this product, please refer to the Data Sheet under "Downloads"

### **Technical specifications:**

| Housing color:  | Black                           |
|-----------------|---------------------------------|
| Color:          | Black                           |
| Housing design: | 4,5 U                           |
| Dimensions:     | Width: 48,3 cm<br>Height: 20 cm |
| Weight:         | 610 g                           |