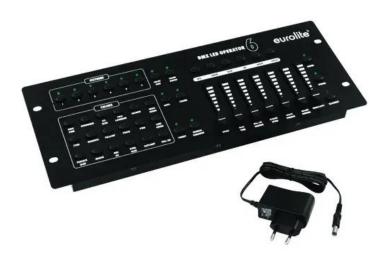

## **EUROLITE DMX LED Operator 6 Controller**

Simple controller for 6 RGBWA+UV LED spots

**Art. No.: 70064506** GTIN: 4026397526882

#### Features:

- DMX controller for easy operation of standard 6-channel LED spots
- 6 spots or light effect units with RGBWA+UV LEDs can be controlled
- 6 DMX channels (red/green/blue/white/amber/UV) can be controlled per unit
- Sequence of white and amber function freely selectable
- 6 trigger buttons for direct color selection and preset chases
- 18 trigger buttons for color presets
- Internal memory for 1 scene
- Auto, fade and macro mode
- Fade and speed time can be adjusted separately
- Master fader
- Strobe function with adjustable speed
- Blackout function
- Desktop console
- Can transmit up to 36 DMX channels
- Control via DMX; sound to light via microphone
- Desktop console housing