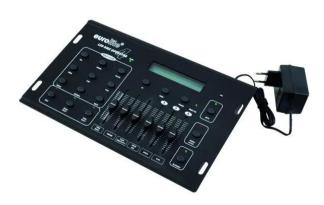

### **DMX LED Operator 4 Controller**

Simple controller for 4 RGB spotlights as well as RGB KLS systems

**Art. No.: 70064504** GTIN: 4026397389951

#### **DMX LED Operator 4 Controller**

Simple controller for 4 RGB spotlights as well as RGB KLS systems

**Art. No.: 70064504** GTIN: 4026397389951

#### Features:

- 50 control channels only suitable for matching LED effects
- 4 LED parcans can be controlled individually
- Select color mode for choosing single colors
- Pause function
- Blackout function
- Program select fader for selecting the internal programs
- Speed fader for adjusting the program speed
- Strobe effect with adjustable speed
- Additional fogger button for direct control of a DMX smoke machine (CH-49/50)
- Rugged metal housing
- Integrated show programs
- Can transmit up to 50 DMX channels
- Control via DMX; sound to light via microphone; sound to light via RCA (F) mounting version; stand-alone
- Desktop console housing
- For further information about this product, please refer to the Data Sheet under "Downloads"