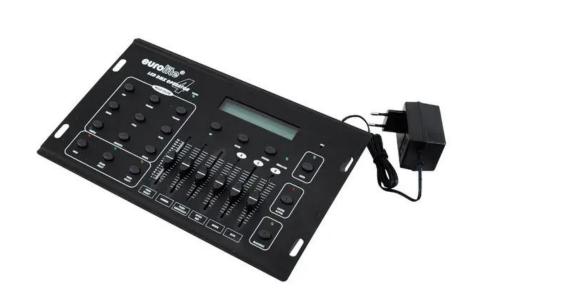

# **EUROLITE DMX LED Operator 4 Controller**

Simple controller for 4 RGB spotlights as well as RGB KLS systems

Art. No.: 70064504 GTIN: 4026397389951

### **Description:**

The easy way...

The EUROLITE DMX LED Operator 4 is a DMX controller especially designed for the EUROLITE LED spots and LED effects with 5 DMX channels plus KLS series, LED BAR RGB and a smoke-machine.

### Features:

- 50 control channels only suitable for matching LED effects
- 4 LED parcans can be controlled individually
- Select color mode for choosing single colors
- Pause function
- Blackout function
- Program select fader for selecting the internal programs
- Speed fader for adjusting the program speed
- Strobe effect with adjustable speed
- Additional fogger button for direct control of a DMX smoke machine (CH-49/50)
- Rugged metal housing
- Integrated show programs
- Can transmit up to 50 DMX channels
- Control via DMX; sound to light via microphone; sound to light via RCA (F) mounting version; stand-alone
- Desktop console housing