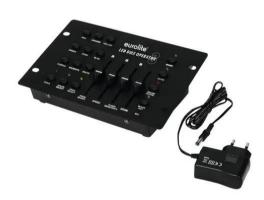

### **DMX LED Operator 3 controller**

Compact DMX controller for easy application

**Art. No.: 70064503** GTIN: 4026397465815

#### Features:

- 6 control channels only suitable for LED-spots with zoom (Eurolite LED MLZ-56)
- Select color mode for choosing single colors
- Internal programs
- Auto mode for running all programs
- Sound-control via built-in microphone
- Pause function
- Blackout function
- Control LEDs display current operating mode
- Program Select-fader for selecting the internal programs
- Speed-fader for adjusting the program-speed
- Strobe-effect with adjustable speed
- Designed for standing operation, optional installation is customer's choice
- Power supply via enclosed 12 V DC power unit