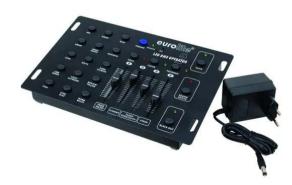

### **DMX LED Operator 2 controller**

Compact DMX controller for easy application

**Art. No.: 70064502** GTIN: 4026397392289

#### Features:

- 8 control channels only suitable for special LED-spots (RGBA and RGBW)
- Select color mode for choosing single colors
- Internal programs
- Auto mode for running all programs
- Sound-control via built-in microphone
- Pause function
- Blackout function
- Control LEDs display current operating mode
- Program Select-fader for selecting the internal programs
- Speed-fader for adjusting the program-speed
- Strobe-effect with adjustable speed
- Additional fogger button for direct control of a DMX smoke machine (CH-7/8)
- Designed for standing operation, optional installation is customer's choice
- Suitable for 254 mm racks (10") with 4 units
- Power supply via enclosed 12 V DC power unit
- Can transmit up to 8 DMX channels