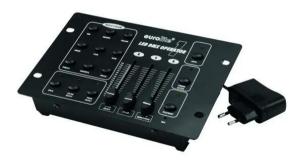

### **DMX LED Operator 1 controller**

Compact DMX controller for easy application

Art. No.: 70064501 GTIN: 4026397367133

### **DMX LED Operator 1 controller**

Compact DMX controller for easy application

**Art. No.: 70064501** GTIN: 4026397367133

#### Features:

- 5 control channels only suitable for special LED-spots (RGB and TCL)
- Select color mode for choosing single colors
- Internal programs
- Auto mode for running all programs
- Sound-control via built-in microphone
- Pause function
- Blackout function
- Control LEDs display current operating mode
- Program Select-fader for selecting the internal programs
- Speed-fader for adjusting the program-speed
- Strobe-effect with adjustable speed
- Designed for standing operation, optional installation is customer's choice
- Power supply via enclosed 12 V DC power unit
- Can transmit up to 5 DMX channels
- Control via DMX
- Desktop console housing