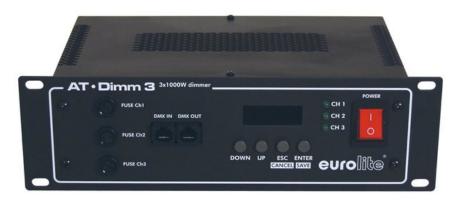

### EUROLITE AT-DIMM 3 DMX dimmer pack

3-channel dimmer pack

#### Features:

- As power supply for ATP-512 and the respective shoplight
- DMX-control or analogue control possible
- The DMX-starting address can be adjusted on the device
- With lamp preheat
- Only for professional use

#### **Technical specifications:**

| Power supply:               | 230 V AC, 50 Hz   |
|-----------------------------|-------------------|
| Dimensions:                 | Width: 30 cm      |
|                             | Depth: 18,5 cm    |
|                             | Height: 9,5 cm    |
| Max. power output:          | 1500 W            |
| Max. current:               | 7 A               |
| Number of control channels: | 3                 |
| Max. output/channel:        | 500 W             |
| Dimensions (W x D x H):     | 300 x 185 x 95 mm |
| Weight:                     | 3 kg              |
|                             |                   |