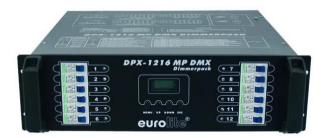

## **DPX-1216 MP DMX Dimmer Pack**

12 x 16A dimmer, service friendly modules, two 16-pin multipin sockets

Art. No.: 70064136 GTIN: 4026397521740

## **DPX-1216 MP DMX Dimmer Pack**

 $12 \ x$  16A dimmer, service friendly modules, two 16-pin multipin sockets

### Features:

- Universal dimmer pack for professional use
- Can be operated 1-phase or 3-phase
- The DMX-starting address can be adjusted on the device for each channel individually
- Synchronization of several devices possible via DMX
- Each channel can either be dimmed or switched
- Adjusting the lamp pre-heat for the dimmed channels
- With automatic circuit breaker per channel
- Outputs via two industrial sockets
- Only for professional use
- Preprogrammed 12 scenes/chases
- Control via stand-alone; DMX
- (19") 48.3 cm rack installation 3 U Package contents
- 1 x device, 1 x user manual