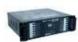

# **EUROLITE DPX-1216 MP DMX Dimmer Pack**

12 x 16A dimmer, service friendly modules, two 16-pin multipin sockets

Art. No.: 70064136 GTIN: 4026397521740

### Features:

- Universal dimmer pack for professional use
- Can be operated 1-phase or 3-phase
- The DMX-starting address can be adjusted on the device for each channel individually
- Synchronization of several devices possible via DMX
- Each channel can either be dimmed or switched
- Adjusting the lamp pre-heat for the dimmed channels
- With automatic circuit breaker per channel
- Outputs via two industrial sockets
- Only for professional use
- Preprogrammed 12 scenes/chases
- Control via stand-alone; DMX
- (19") 48.3 cm rack installation 3 U

#### Logistic

EAN / GTIN: 4026397521740

Weight: 14,50 kg Length: 0.66 m Width: 0.55 m Heigth: 0.23 m

| Power output:                  | 2 x 16-pin multi-pin (F) fitted version |
|--------------------------------|-----------------------------------------|
| Power output fuse per channel: | C 16 A fuse resettable                  |
| Programs:                      | Preprogrammed 12 scenes/chases          |
| DMX channels:                  | 12                                      |
| Control:                       | Stand-alone; DMX                        |
| Control channels:              | 12                                      |
| Color:                         | Black                                   |
| Housing design:                | (19") 48.3 cm rack installation 3 U     |
| Dimensions:                    | Width: 48,3 cm                          |
|                                | Depth: 55 cm                            |
|                                | Height: 13,35 cm                        |
| Weight:                        | 11,70 kg                                |