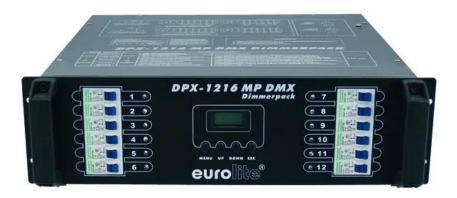

# **EUROLITE DPX-1216 MP DMX Dimmer Pack**

12 x 16A dimmer, service friendly modules, two 16-pin multipin sockets

Art. No.: 70064136 GTIN: 4026397521740

### Features:

- Universal dimmer pack for professional use
- Can be operated 1-phase or 3-phase
- The DMX-starting address can be adjusted on the device for each channel individually
- Synchronization of several devices possible via DMX
- Each channel can either be dimmed or switched
- Adjusting the lamp pre-heat for the dimmed channels
- With automatic circuit breaker per channel
- Outputs via two industrial sockets
- Only for professional use
- Preprogrammed 12 scenes/chases
- Control via stand-alone; DMX
- (19") 48.3 cm rack installation 3 U

#### Logistic

EAN / GTIN: 4026397521740

Weight: 14,50 kg Length: 0.66 m Width: 0.55 m Heigth: 0.23 m

| Power output:                  | 2 x 16-pin multi-pin (F) fitted version |
|--------------------------------|-----------------------------------------|
| Power output fuse per channel: | C 16 A fuse resettable                  |
| Programs:                      | Preprogrammed 12 scenes/chases          |
| DMX channels:                  | 12                                      |
| Control:                       | Stand-alone; DMX                        |
| Control channels:              | 12                                      |
| Color:                         | Black                                   |
| Housing design:                | (19") 48.3 cm rack installation 3 U     |
| Dimensions:                    | Width: 48,3 cm                          |
|                                | Depth: 55 cm                            |
|                                | Height: 13,35 cm                        |
| Weight:                        | 11,70 kg                                |