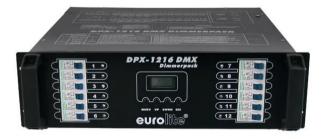

### **DPX-1216 DMX dimmer pack**

Digital 12-channel power-pack

Art. No.: 70064133 GTIN: 4026397252736

#### Features:

- Universal power-pack for professional use
- Can be operated 1-phase or 3-phase
- 12 x 16 A
- DMX control via every standard DMX controller
- The DMX-starting address can be adjusted on the device for each channel individually
- Synchronisation of several DPX-1216 possible via DMX
- Each channel can either be dimmed or switched
- Adjusting the lamp pre-heat for the dimmed channels
- All modes are displayed on the display
- With automatic circuit breaker per channel
- Channel-outputs on the rear panel via pole connectors