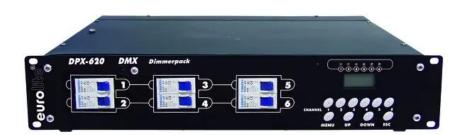

## **EUROLITE DPX-620 DMX Dimmer Pack**

Digital 6-channel dimmer pack

Art. No.: 70064130

GTIN: 4026397229776

**List price: 593.81 €** 

incl. 19% VAT.

#### Features:

- Universal dimmer pack for professional use
- Can be operated 1-phase or 3-phase
- DMX control or analog control possible
- The DMX-starting address can be adjusted on the device
- Synchronization of several devices possible via DMX
- Adjusting the lamp pre-heat
- With automatic circuit breaker per channel
- Channel-outputs on the rearpanel via pole connectors
- Only for professional use
- Preprogrammed 12 scenes/chases
- Control via analog 0-10 V; stand-alone; DMX
- (19") 48.3 cm rack installation 2 U
- For application areas such as: Trade fair and shop fitting; stage; theater; rental
- Very quiet working noise

#### **Technical specifications:**

| Power supply:   | 230/380 V AC, 50 Hz                     |
|-----------------|-----------------------------------------|
| Output power:   | Max. 4600 W per channal<br>Max. 27600 W |
| Output current: | Max. 120 A                              |

| Power connection:              | Mains input via screw terminal             |
|--------------------------------|--------------------------------------------|
| Power output:                  | Screw terminal                             |
| Power output fuse per channel: | C 20 A fuse resettable                     |
| Programs:                      | Preprogrammed 12 scenes/chases             |
| DMX channels:                  | 6                                          |
| DMX input:                     | 3-pin XLR (M) mounting version             |
| DMX output:                    | 3-pin XLR (F) mounting version             |
| Control:                       | Analog 0-10 V; stand-alone; DMX            |
| Control channels:              | 6                                          |
| Color:                         | Black                                      |
| Housing design:                | (401) 40.0                                 |
|                                | (19") 48.3 cm rack installation 2 U        |
| Dimensions:                    | Width: 48,3 cm Depth: 42 cm Height: 8,9 cm |
|                                | Width: 48,3 cm<br>Depth: 42 cm             |