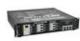

## **EUROLITE DPX-610 RCD DMX dimmer pack**

Digital 6-channel dimmer pack

Art. No.: 70064119 GTIN: 4026397367669

#### Features:

- Residual current device (RCD)
- Universal dimmer pack for professional use
- Can be operated 1-phase or 3-phase
- 6 x 10 A
- DMX-control or analogue control possible
- The DMX-starting address can be adjusted on the device
- Synchronisation of several DPX-610 possible via DMX
- Adjusting the lamp pre-heat
- All modes are displayed via LEDs and the display
- With automatic circuit breaker per channel
- Channel outputs on the rear panel via pole connectors
- Only for professional use