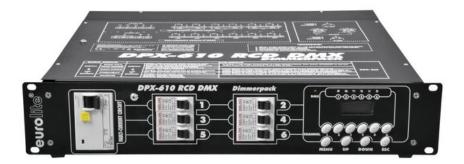

## **EUROLITE DPX-610 RCD DMX dimmer pack**

Digital 6-channel dimmer pack

Art. No.: 70064119 GTIN: 4026397367669

#### Features:

- Residual current device (RCD)
- Universal dimmer pack for professional use
- Can be operated 1-phase or 3-phase
- 6 x 10 A
- DMX-control or analogue control possible
- The DMX-starting address can be adjusted on the device
- Synchronisation of several DPX-610 possible via DMX
- Adjusting the lamp pre-heat
- All modes are displayed via LEDs and the display
- With automatic circuit breaker per channel
- Channel outputs on the rear panel via pole connectors
- Only for professional use