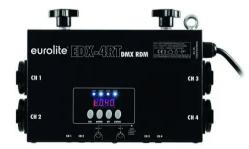

### EDX-4RT DMX RDM Truss Dimmer Pack

4-channel DMX dimmer pack

### Art. No.: 70064074

GTIN: 4026397554564

### Features:

- DMX dimmer pack for truss installation
- Automatic and sound-controlled chase running mode
- Dimmer curves with adjustable response
- Programmable 10 scenes/chases each with max. 30 cues
- Control via RDM; stand-alone; DMX; sound to light via microphone
- 4 digit 7-segment LED display
- For application areas such as: Trade fair and shop fitting; stage; theater; rental
- Very quiet working noise Package contents
- 1 x device, 1 x user manual