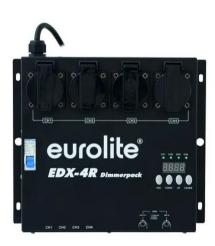

#### **EDX-4R DMX RDM Dimmer Pack**

4-channel dimmer pack, single phase connection, max.output power 5A/channel

**Art. No.: 70064073** GTIN: 4026397473384

#### Features:

- LED status indication for each output channel
- Control panel with 4-digit LED display for addressing and settings
- Individual dimmer curves per channel (linear, square, inverse square, switch)
- Chaser function with automatic and sound-controlled programs
- DMX512 input and output
- Outputs via 4 safety sockets
- Control via RDM; stand-alone; DMX