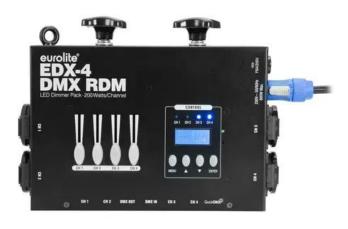

### EUROLITE EDX-4 DMX RDM LED Dimmer Pack

4-channel dimmer for LED lights with 230 V operation

Art. No.: 70064068 GTIN: 4026397673524

#### Features:

- Trailing edge dimmer with 4 channels
- Max. channel load 200 watts
- Independent DMX addressing per channel possible
- Dimmer or switch operation
- 4 channel faders for control on the device
- Note: Only suitable for LED not for conventional light bulbs
- 16 integrated show programs
- Control via RDM; stand-alone; sound to light via microphone; DMX; QuickDMX via USB (optional); W-DMX by wireless solution via USB (optional); CRMX by LumenRadio via USB (optional)
- With rigging points
- LCD display
- For application areas such as: Trade fair and shop fitting; theater; rental; video and photography; restaurants, bars and hotels
- Silent operation
- Application possibility: Wall mounting Package contents
- 1 x device, 1 x user manual, 1 x power cord

#### **Technical specifications:**

| Power supply: | 230 V AC, 50 Hz |
|---------------|-----------------|
| Output power: | Max. 200 W      |
|               | Max. 800 W      |

| Power connection:              | Mains input via P-Con (blue), mounting version<br>power supply cord with safety plug                                                                                             |
|--------------------------------|----------------------------------------------------------------------------------------------------------------------------------------------------------------------------------|
| Power output:                  | 4 x safety contact (F), hinged lid mounting version fused                                                                                                                        |
|                                | 1 x P-Con (gray), mounting version Bypass                                                                                                                                        |
| Device fuse:                   | 5 x 20 mm, F 6 A fuse replaceable                                                                                                                                                |
| Power output fuse per channel: | 5 x 20 mm, T 1 A fuse replaceable                                                                                                                                                |
| DMX channels:                  | 1; 4; 6                                                                                                                                                                          |
| DMX input:                     | 3-pin XLR (M)                                                                                                                                                                    |
| DMX output:                    | 3-pin XLR (F)                                                                                                                                                                    |
| Control:                       | RDM; stand-alone; sound to light via microphone;<br>DMX; QuickDMX via USB (optional); W-DMX by<br>wireless solution via USB (optional); CRMX by<br>LumenRadio via USB (optional) |
| Control channels:              | 4                                                                                                                                                                                |
| Flying points:                 | 2 x M10 thread                                                                                                                                                                   |
| Display type:                  | LCD display                                                                                                                                                                      |
| Status LED:                    | Chanal level meter                                                                                                                                                               |
| Color:                         | Black                                                                                                                                                                            |
| Dimensions:                    | Width: 21 cm                                                                                                                                                                     |
|                                | Depth: 29 cm                                                                                                                                                                     |
|                                | Height: 9 cm                                                                                                                                                                     |
| Weight:                        | 2,53 kg                                                                                                                                                                          |
| Noise classification:          | Class 0 (no noise at all)                                                                                                                                                        |