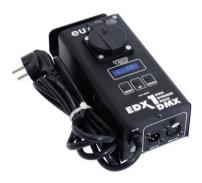

### EDX-1 DMX Dimmer pack 10A

1-channel DMX dimmer pack

## EDX-1 DMX Dimmer pack 10A

1-channel DMX dimmer pack

#### Features:

- Compact 1-channel DMX dimmer for manual output adjustment
- Maximum adjustable output 10 A
- Manual dimming possible
- Selectable dimmer or switch pack operating mode
- LED display for DMX addressing and menu settings
- DMX512 input and output
- Output via 1 safety socket
- Wall, ceiling or trussing installation possible
- Only for professional use
- Preprogrammed in Light'J