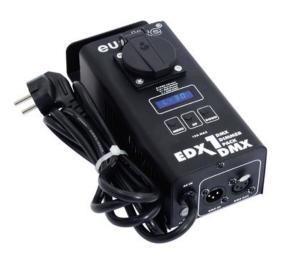

## EUROLITE EDX-1 DMX Dimmer pack 10A

1-channel DMX dimmer pack

Art. No.: 70064060

GTIN: 4026397270778

#### Features:

- Compact 1-channel DMX dimmer for manual output adjustment
- Maximum adjustable output 10 A
- Manual dimming possible
- Selectable dimmer or switch pack operating mode
- LED display for DMX addressing and menu settings
- DMX512 input and output
- Output via 1 safety socket
- Wall, ceiling or trussing installation possible
- Only for professional use
- Preprogrammed in Light'J

### **Technical specifications:**

| Power supply:       | 230 V AC, 50 Hz |  |
|---------------------|-----------------|--|
| Preprogrammed in:   | Light´J         |  |
| Dimensions:         | Width: 24 cm    |  |
|                     | Depth: 8,5 cm   |  |
|                     | Height: 9,5 cm  |  |
| Max. power output:  | 2300 W          |  |
| Max. total current: | 10 A            |  |
| Number of channels: | 1               |  |

| Output socket: | 1 safety power outlet   |
|----------------|-------------------------|
| DMX output:    | 3-pin XLR mounting plug |
| DMX input:     | 3-pin XLR mounting jack |
| Dimensions:    | 240 x 95 x 85 mm        |
| Weight:        | 1 kg                    |