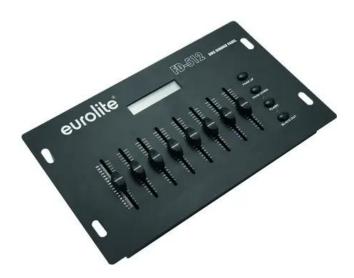

### EUROLITE FD-512 DMX Dimmer Panel

Handy DMX controller for 512 channels

Art. No.: 70063815 GTIN: 4026397512229

#### Features:

- Compact DMX controller for convenient operation of light effect units with DMX512 interface (e.g. spotlights and dimmers)
- Simply connect and operate, requires no extensive programming
- 512 control channels
- 8 channel faders for adjusting the DMX values in 64 groups
- Internal memory for 1 scene
- Flash push-button with LED
- Flash time adjustable (0.1s-10min)
- Blackout push-button with LED
- 2 x 16-digit LCD screen
- 3-pin and 5-pin XLR connectors
- Mounting frame for rack installation available as accessory
- Power supply via included power unit
- Can transmit up to 512 DMX channels
- Control via DMX
- Desktop console housing

| Control:                    | DMX                           |
|-----------------------------|-------------------------------|
| Housing color:              | Black                         |
| Color:                      | Black                         |
| Housing design:             | Desktop console housing       |
| Dimensions:                 | Width: 17,8 cm                |
|                             | Depth: 29,2 cm                |
|                             | Height: 5,9 cm                |
| Weight:                     | 1,25 kg                       |
|                             | via included power unit       |
| Number of control channels: | 512                           |
| DMX512 output:              | 3-pin and 5-pin XLR connector |
| Dimensions (L x W x H):     | 292 x 178 x 59 mm             |