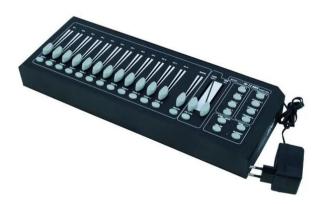

## FD-12 DMX dimmer panel

DMX lighting controller 12 channels

### Features:

- 12 channel faders with LED
- Fade time fader with LED for adjusting the step time
- Master fader with LED for adjusting the total output level
- Speed fader for adjusting the program-speed
- Flash button per channel and master-flash
- LED display of all modes
- 4 freely programmable programs with up to 84 steps each
- Controller comes with 4 pre-programmed chasers
- The programs and chasers can be called up individually or combined (CH1-2-3-4-PR-1-2-3-4)
- Dimmer: manual control of the channels via sliders
- Full On: all channels can be switched on together
- Blackout function
- Program speed adjustable via speed fader or tap sync button
- Sound-control via external signal or integrated microphone
- Only for professional use
- Sound to light via 6.3 mm jack
- Power supply via included power unit