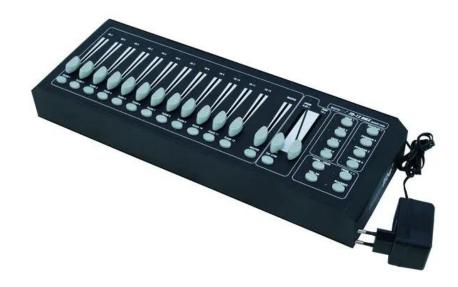

### Features:

- 12 channel faders with LED
- Fade time fader with LED for adjusting the step time
- Master fader with LED for adjusting the total output level
- Speed fader for adjusting the program-speed
- Flash button per channel and master-flash
- LED display of all modes
- 4 freely programmable programs with up to 84 steps each
- Controller comes with 4 pre-programmed chasers
- The programs and chasers can be called up individually or combined (CH1-2-3-4-PR-1-2-3-4)
- Dimmer: manual control of the channels via sliders
- Full On: all channels can be switched on together
- Blackout function
- Program speed adjustable via speed fader or tap sync button
- Sound-control via external signal or integrated microphone
- Only for professional use
- Sound to light via 6.3 mm jack
- Power supply via included power unit

#### **Technical specifications:**

| Power supply:      | 230 V AC, 50 Hz                  |
|--------------------|----------------------------------|
| Power consumption: | 1,00 W                           |
| Battery:           | 1 x 9.0 V E block (not included) |

### Logistic

EAN / GTIN: 4026397298970

Weight: 2,30 kg Length: 0.53 m Width: 0.23 m Heigth: 0.15 m

| Dimensions:                 | Width: 41,5 cm                                            |
|-----------------------------|-----------------------------------------------------------|
|                             | Depth: 15 cm                                              |
|                             | Height: 7 cm                                              |
|                             | via 9-15 V DC, 300 mA power unit included in the delivery |
|                             | or 1 standard 9 V battery                                 |
| Battery life:               | approx. 3 hours                                           |
| Number of control channels: | 12                                                        |
| Integrated chasers:         | 4                                                         |
| Free programs:              | 4 x 84 scenes                                             |
| Sound-control:              | via built-in microphone or via audio-input                |
| Audio-input:                | Jack                                                      |
| Audio-sensitivity:          | 0.1-1 V                                                   |
| DMX512 output:              | 3-pin XLR connector                                       |
| Weight:                     | 2 kg                                                      |