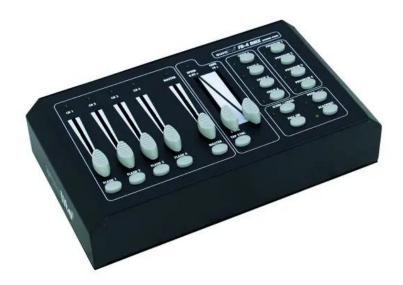

## **EUROLITE FD-4 DMX dimmer panel**

DMX lighting controller 4 channels

Art. No.: 70063801 GTIN: 4026397298932

### Features:

- 4 channel faders with LED
- Fade time fader with LED for adjusting the step time
- Master fader with LED for adjusting the total output level
- Speed fader for adjusting the program-speed
- Flash button per channel and master-flash
- LED display of all modes
- 4 freely programmable programs with up to 84 steps each
- Controller comes with 4 pre-programmed chasers
- The programs and chasers can be called up individually or combined (CH1-2-3-4-PR-1-2-3-4)
- Dimmer: manual control of the channels via sliders
- Full On: all channels can be switched on together
- Blackout function
- Program speed adjustable via speed fader or tap sync button
- Sound-control via external signal or integrated microphone
- Sound to light via 6.3 mm jack
- Power supply via included power unit
- Only for professional use