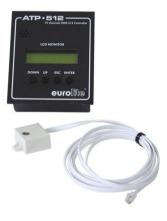

### ATP-512 3-channel controller

3-channel controller for comfortable control

## ATP-512 3-channel controller

3-channel controller for comfortable control

#### Features:

- For controlling up to 24 RGB-spots via ATP-DIMM 3 dimmerpacks
- 9 programs with 32 steps each
- 32 programmable macros, which can be run either continuously or randomly
- The macros can also be controlled via a twilight-switch
- For permanent installations in the interior
- Power supply via optional dimmerpack ATP-DIMM 3
- Controller dimmerpack connection via optional Western-cable
- Controller twilight switch connection via optional Western-cable