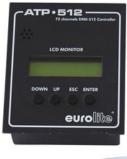

# **EUROLITE ATP-512 3-channel controller**

3-channel controller for comfortable control

Art. No.: 70063600 GTIN: 4026397139587

### Features:

- For controlling up to 24 RGB-spots via ATP-DIMM 3 dimmerpacks
- 9 programs with 32 steps each
- 32 programmable macros, which can be run either continuously or randomly
- The macros can also be controlled via a twilight-switch
- For permanent installations in the interior
- Power supply via optional dimmerpack ATP-DIMM 3
- Controller dimmerpack connection via optional Western-cable
- Controller twilight switch connection via optional Western-cable

# **Technical specifications:**

| Dimensions:                 | Width: 13,1 cm    |
|-----------------------------|-------------------|
|                             | Depth: 5,1 cm     |
|                             | Height: 10,8 cm   |
| Power supply:               | by AT-DIMM 3      |
| AC:                         | 7.5 V             |
| Number of control channels: | 3                 |
| DMX-connection by:          | RJ-45             |
| Sensor connection by:       | RJ-11             |
| Dimensions (W x D x H):     | 131 x 108 x 51 mm |
| Weight:                     | 0.6 kg            |
|                             |                   |