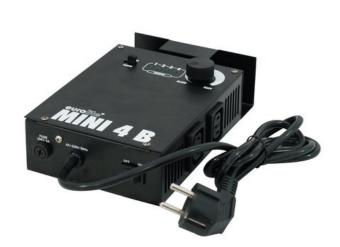

#### **EUROLITE MINI-4B Box version**

For wall mounting

Art. No.: 70062606

GTIN: 4026397194777

### Features:

- Sound-controlled via integrated microphone
- Adjustable speed
- 4 channels
- Connection via 4 IEC output sockets
- Control via stand-alone

## **Technical specifications:**

| 230 V AC, 50 Hz         |
|-------------------------|
| Max. 1150 W per channal |
| Max. 1150 W             |
| Stand-alone             |
| 4                       |
| Black                   |
| Width: 20 cm            |
| Depth: 24 cm            |
| Height: 6 cm            |
| 1,15 kg                 |
| 1,150 W                 |
| 5 A                     |
|                         |

| Number of control channels: | 4                       |  |
|-----------------------------|-------------------------|--|
| Max. output/channel:        | 1,150 W                 |  |
| Max. current/channel:       | 5 A                     |  |
| Sound-control:              | via built-in microphone |  |
| Output sockets:             | Four IEC-output-sockets |  |
| Fuse:                       | F 6.3 A, 250 V          |  |
| Dimensions (W x D x H):     | 240 x 200 x 60 mm       |  |