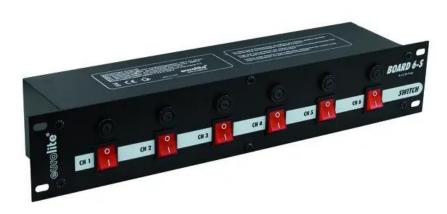

# **EUROLITE Board 6-S with 6x Safety Plugs**

6-fold switching panel for separate switching of 6 safety sockets

Art. No.: 70008275

**List price: 71.28 €** 

incl. 19% VAT.

## Features:

- Fully cabled housing with 6 safety sockets
- 6 switches
- Control via on/off switch on device
- With profile rails suitable for 19" units

# **Technical specifications:**

| Power supply:            | 230 V AC, 50 Hz                                           |  |
|--------------------------|-----------------------------------------------------------|--|
| Power consumption:       | 3680 W                                                    |  |
| Output power:            | Max. 1150 W per channal                                   |  |
| Output current:          | Max. 5 A per channal                                      |  |
| Power connection:        | Fixed power supply cord with safety plug                  |  |
| Power output:            | 6 x safety contact (F), hinged lid mounting version fused |  |
| Fuse:                    | 5 x 20 mm, F 6,3 A fuse replaceable                       |  |
| Control:                 | On/off switch on device                                   |  |
| Control channels:        | 6                                                         |  |
| Diameter mounting holes: | 4 x Ø5mm                                                  |  |