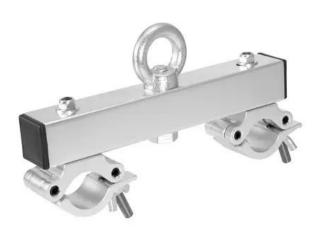

## **EUROLITE Truss Adapter with eyelet silver**

Truss mount

Art. No.: 60320403

GTIN: 4026397695175

**List price: 101.03 €** 

incl. 19% VAT.

## Features:

- For safe and proper truss suspension
- For 290 mm trusses with a tube diameter of 48 51 mm
- Suitable for operation above persons
- LGA tested
- For application areas such as: Rental; Trade fair and shop fitting

## **Technical specifications:**

| Maximum load BGV C1 (8-fold): | 500 kg                                        |
|-------------------------------|-----------------------------------------------|
| Maximum load WLL (4-fold):    | 1000 kg                                       |
| Color:                        | Alu colored                                   |
| Dimensions:                   | Length: 33 cm<br>Width: 5 cm<br>Height: 18 cm |
| Weight:                       | 2,47 kg                                       |