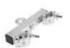

## **EUROLITE Truss Adapter with eyelet silver**

Truss mount

Art. No.: 60320403

GTIN: 4026397695175

**List price: 101.03 €** 

incl. 19% VAT.

## Features:

- For safe and proper truss suspension
- For 290 mm trusses with a tube diameter of 48 51 mm
- Suitable for operation above persons
- LGA tested
- For application areas such as: Rental; Trade fair and shop fitting

## **Technical specifications:**

| Maximum load BGV C1 (8-fold): | 500 kg                                        |
|-------------------------------|-----------------------------------------------|
| Maximum load WLL (4-fold):    | 1000 kg                                       |
| Color:                        | Alu colored                                   |
| Dimensions:                   | Length: 33 cm<br>Width: 5 cm<br>Height: 18 cm |
| Weight:                       | 2,47 kg                                       |