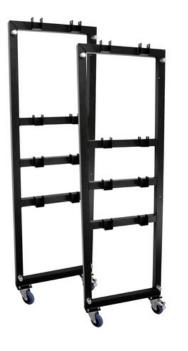

## ALUTRUSS Transport system PD 2x side parts black

Practical transport system for 6 alu-bars with spots

#### **Description:**

Practical transport system for 6 alu-bars with spots Rugged aluminum side parts and connecting pipes allow quick and easy assemly to a transport cart.

#### Features:

- Rugged aluminum side parts with 4 castors (2 of which with brake) and quick-lock fasteners
- Quick and easy assembly to transport cart with optional 150 cm or 200 cm connecting pipes
- Suitable for 6 alu-bars with spots