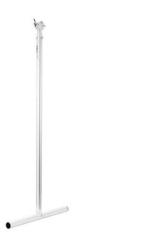

## **Telescopic Arm G-35B**

Telescopic arm 115-195 cm

### Features:

- T-shape, boom arm, Ø made of aluminium 35 mm by 2 mm thick
- With welded truss coupler
- Suitable for tubes with an external diameter of 35 mm
- Multi-purpose extendable boom arm
- It can be fixed in five different positions with a safety bolt (1150 mm
  1350 mm 1550 mm 1750 mm 1950 mm)
- Adjustable height
- Trusspipe: 35 mm
- LGA tested