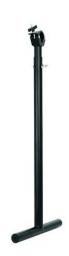

## TTL-02/N Telescopic Arm 1150-1950mm black

Telescopic arm 115-195 cm

**Art. No.: 60320388** GTIN: 4026397618204

List price: 136.85 € incl. 19% VAT.

## Features:

- T-shape, boom arm, Ø made of aluminium 50 mm by 2,5 mm thick
- An aluminium injected, heavy-duty clamp (ABZ-24) is welded to the boom arm
- Suitable for tubes with an external diameter that goes from 48 to 51 mm
- Multi-purpose extendable boom arm
- It can be fixed in nine different positions with a safety bolt (1150 mm 1250 mm 1350 mm 1450 mm 1550 mm 1650 mm 1750 mm 1850 mm 1950 mm)
- Adjustable height
- Trusspipe: 50 mm
- Made in Europe