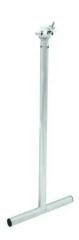

## **Telescopic Arm G-2**

Telescopic arm 115-195 cm

Art. No.: 60320387 GTIN: 4026397526769

List price: 141.61 € incl. 19% VAT.

## **Telescopic Arm G-2**

Telescopic arm 115-195 cm

**Art. No.: 60320387** GTIN: 4026397526769

## Features:

- T-shape, boom arm, Ø made of aluminium 50 mm by 2,5 mm thick
- With welded truss coupler
- Suitable for tubes with an external diameter that goes from 48 to 51 mm
- Multi-purpose extendable boom arm
- It can be fixed in five different positions with a safety bolt (1150 mm
  1350 mm 1550 mm 1750 mm 1950 mm)
- Adjustable height
- Trusspipe: 50 mm
- Made in Europe