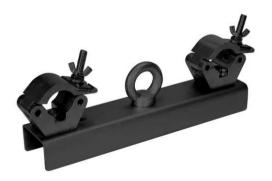

## Features:

Truss

mount

- With two TPC-50 clamps
- Trusspipe: 50 mm

## ALUTRUSS GI-1 Truss Adapter black

Truss

mount

- U-profile for hanging truss from the ceiling
- Designed for trusses from 25 to 40 cm
- Thanks to its adjustable system, just one adapter can be used for different trusses
- M20 ring bolt with washer and self-locking nut
- LGA tested