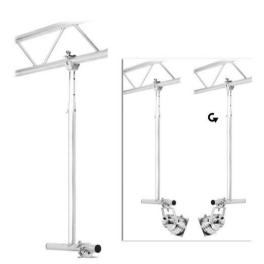

## TTL-01 Telescopic Arm 637-937mm

Telescopic arm 64-94 cm

**Art. No.: 60320383** GTIN: 4026397491203

## Features:

- T-shape, boom arm, Ø made of aluminium 50 mm by 2,5 mm thick
- An aluminium injected, heavy-duty clamp (ABZ-24) is welded to the boom arm
- Suitable for tubes with an external diameter that goes from 48 to 51 mm
- Multi-purpose extendable boom arm
- It can be fixed in four different positions with a safety bolt (637 mm -737 mm - 837 mm - 937 mm)
- Adjustable height