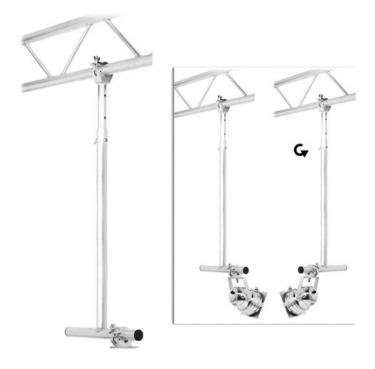

#### Features:

- T-shape, boom arm, Ø made of aluminium 50 mm by 2,5 mm thick
- An aluminium injected, heavy-duty clamp (ABZ-24) is welded to the boom arm
- Suitable for tubes with an external diameter that goes from 48 to 51 mm
- Multi-purpose extendable boom arm
- It can be fixed in four different positions with a safety bolt (637 mm 737 mm 837 mm 937 mm)

### Technical specifications:

Adjustable height

| Maximum carrying capacity: | 100 kg           |  |
|----------------------------|------------------|--|
| Height:                    | Maximum: 94 cm   |  |
|                            | Minimum: 64 cm   |  |
| Dimensions:                | Length: 67 cm    |  |
|                            | Width: 50 cm     |  |
|                            | Diameter: Ø 5 cm |  |
| Maximum load:              | 100 kg           |  |
| Adjustable:                | Yes              |  |
| For diameters of:          | 48-51 mm         |  |
| Main tubes:                | Ø 50 x 2,5 mm    |  |
| Insertion tube size:       | Ø 45 x 2 mm      |  |