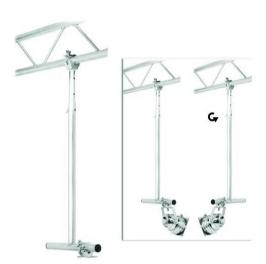

## Features:

- T-shape, boom arm, Ø made of aluminium 50 mm by 2,5 mm thick
- An aluminium injected, heavy-duty clamp (ABZ-24) is welded to the boom arm
- Suitable for tubes with an external diameter that goes from 48 to 51 mm
- Multi-purpose extendable boom arm
- It can be fixed in nine different positions with a safety bolt (1150 mm 1250 mm 1350 mm 1450 mm 1550 mm 1650 mm 1750 mm 1850 mm 1950 mm)
- Adjustable height
- Trusspipe: 50 mm
- Made in Europe
  Package contents
- 1 x device