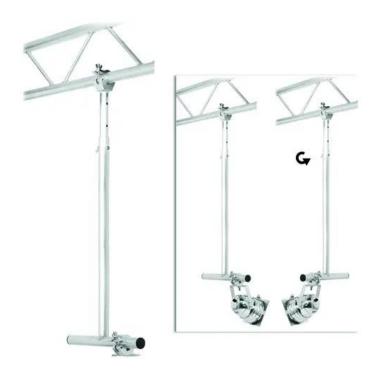

## GUIL TTL-02 Telescopic Arm 1150-1950mm

Telescopic arm 115-195 cm

**Art. No.: 60320382** GTIN: 4026397481464

#### Features:

- T-shape, boom arm, Ø made of aluminium 50 mm by 2,5 mm thick
- An aluminium injected, heavy-duty clamp (ABZ-24) is welded to the boom arm
- Suitable for tubes with an external diameter that goes from 48 to 51 mm
- Multi-purpose extendable boom arm
- It can be fixed in nine different positions with a safety bolt (1150 mm 1250 mm 1350 mm 1450 mm 1550 mm 1650 mm 1750 mm 1850 mm 1950 mm)
- Adjustable height
- Trusspipe: 50 mm
- Made in Europe

### Technical specifications:

| Maximum carrying capacity: | 100 kg                             |
|----------------------------|------------------------------------|
| Height:                    | Maximum: 195 cm<br>Minimum: 115 cm |
| Trusspipe:                 | 50 mm x 2 mm                       |
| Material:                  | Aluminum                           |
| Color:                     | Alu colored                        |
| Dimensions:                | Length: 115 cm<br>Width: 50 cm     |