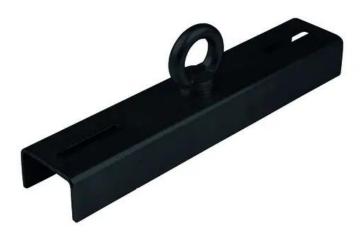

## Features:

- U-profile for hanging truss from the ceiling
- Designed for trusses from 25 to 40 cm
- Thanks to its adjustable system, just one adapter can be used for different trusses
- M20 ring bolt with washer and self-locking nut
- LGA tested

## **Technical specifications:**

| Maximum load BGV C1 (8-fold): | 250 kg        |
|-------------------------------|---------------|
| Maximum load WLL (4-fold):    | 500 kg        |
| Color:                        | Black         |
| Material thickness:           | 3,5 mm        |
| Dimensions:                   | Length: 40 cm |
|                               | Width: 8 cm   |
|                               | Height: 5 cm  |
| Weight:                       | 2,46 kg       |