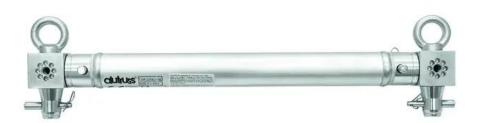

## **ALUTRUSS U-Frame Top**

Single tube with QUICK-LOCK

Art. No.: 60320351

GTIN: 4026397597752

**List price: 160.65 €** 

incl. 19% VAT.

## Features:

- The number of attachable frames (60320350) is determined by the resulting total load and must not be exceeded
- Trusspipe: 50 mm
- Made in Europe
- For application areas such as: Stage; clubs/dancing school; rental

## **Technical specifications:**

| Maximum load: | 1000 kg       |  |
|---------------|---------------|--|
| Trusspipe:    | 50 mm         |  |
| Color:        | Alu colored   |  |
| Dimensions:   | Length: 60 cm |  |
|               | Width: 5 cm   |  |
|               | Height: 15 cm |  |
| Weight:       | 2,38 kg       |  |