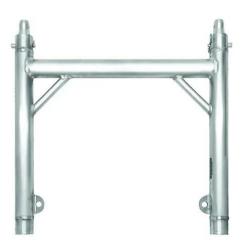

### **U-Frame Base Part**

Single tube with QUICK-LOCK

Art. No.: 60320350 GTIN: 4026397594874

List price: 189.21 € incl. 19% VAT.

### **U-Frame Base Part**

Single tube with QUICK-LOCK

**Art. No.: 60320350** GTIN: 4026397594874

#### Features:

- The number of U-frames that can be used is the sum of the net weights of the U-frames plus any added loads and must not exceed the carrying capacity of the U-frame top section (60320351)
- Each frame must be connected at two points to the frame above it with the enclosed connectors
- A frame must be secured by the two eyelets welded to the side tubes
- The drop distance should be less than 10 cm
- Use sufficiently sized steel cables or chains as securing means
- Load capacity of a U-frame: point load 100 kg
- Strong EN-AW 6082 alloy for high loads
- Trusspipe: 50 mm
- Made in Europe
- For application areas such as: Stage; clubs/dancing school; rental