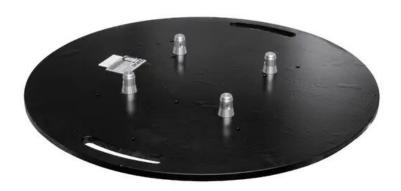

## **ALUTRUSS Steel Base Plate round type A bl**

Baseplate for mobile use (connectors 6082 included)

Art. No.: 60320331 GTIN: 4026397502329

### Features:

- For the vertical installation of truss elements
- Multifunctional use
- High durability
- Trusspipe: 50 mm
- Made in Europe
- For application areas such as: Trade fair and shop fitting; wedding/gala/events

#### **Technical specifications:**

| Trusspipe:  | 50 mm             |
|-------------|-------------------|
| Material:   | Steel             |
| Color:      | Alu colored       |
| Dimensions: | Height: 1,60 cm   |
|             | Diameter: Ø 80 cm |
| Weight:     | 57,93 kg          |