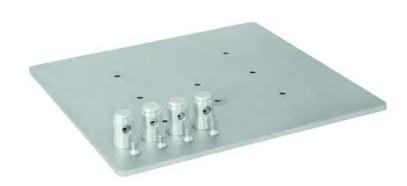

# **ALUTRUSS Base plate SDQ 40x40**

Baseplate for mobile use

Art. No.: 60320328

GTIN: 4026397518290

#### Features:

- For the vertical installation of truss elements
- Multifunctional use
- High durability
- Trusspipe: 35 mm
- Made in Europe
- For application areas such as: Trade fair and shop fitting; wedding/gala/events

### **Technical specifications:**

| Trusspipe:  | 35 mm           |  |
|-------------|-----------------|--|
| Material:   | Steel           |  |
| Color:      | Alu colored     |  |
| Dimensions: | Width: 40 cm    |  |
|             | Depth: 40 cm    |  |
|             | Height: 0,80 cm |  |
| Weight:     | 10,25 kg        |  |
|             |                 |  |