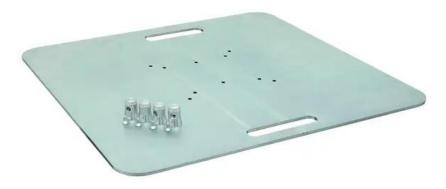

### ALUTRUSS Base Plate BP-40 80x80 8mm

Baseplate for mobile use (connectors 6082 included)

Art. No.: 60320324 GTIN: 4026397502299

#### Features:

- For the vertical installation of truss elements
- Multifunctional use
- High durability
- Trusspipe: 50 mm
- Made in Europe
- For application areas such as: Trade fair and shop fitting; wedding/gala/events

#### **Technical specifications:**

| Trusspipe:  | 50 mm           |
|-------------|-----------------|
| Material:   | Steel           |
| Color:      | Alu colored     |
| Dimensions: | Width: 80 cm    |
|             | Depth: 80 cm    |
|             | Height: 0,80 cm |
| Weight:     | 38,45 kg        |