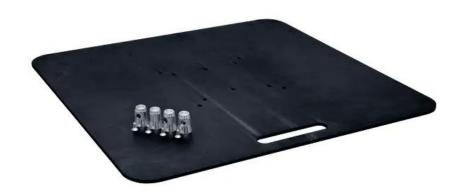

## ALUTRUSS Base Plate BP-30S 80x80 black

Baseplate for mobile use (connectors 6082 included)

Art. No.: 60320322 GTIN: 4026397502084

**List price: 624.75 €** 

incl. 19% VAT.

## Features:

- For the vertical installation of truss elements
- Multifunctional use
- High durability
- Trusspipe: 50 mm
- Made in Europe
- For application areas such as: Trade fair and shop fitting; wedding/gala/events

## **Technical specifications:**

| Trusspipe:  | 50 mm           |  |
|-------------|-----------------|--|
| Material:   | Steel           |  |
| Color:      | Black           |  |
| Dimensions: | Width: 80 cm    |  |
|             | Depth: 80 cm    |  |
|             | Height: 0,40 cm |  |
| Weight:     | 28,50 kg        |  |