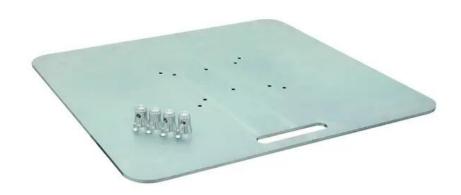

# **ALUTRUSS Base Plate BP-30 80x80**

Baseplate for mobile use (connectors 6082 included)

Art. No.: 60320320 GTIN: 4026397502077

#### Features:

- For the vertical installation of truss elements
- Multifunctional use
- High durability
- Trusspipe: 50 mm
- Made in Europe
- For application areas such as: Trade fair and shop fitting; wedding/gala/events

### **Technical specifications:**

| Trusspipe:  | 50 mm           |
|-------------|-----------------|
| Material:   | Steel           |
| Color:      | Alu colored     |
| Dimensions: | Width: 80 cm    |
|             | Depth: 80 cm    |
|             | Height: 0,60 cm |
| Weight:     | 28,60 kg        |