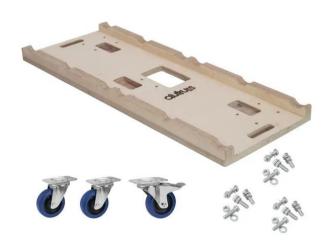

#### Features:

ALUTRUSS Truss Transport Board Combo TQ-390 for 3 Wheels<p clas

1 x device

#### **ROADINGER Swivel Castor RD-100 100mm blue**

#### Swivel

castor

- Housing made of steel, zinc-plated
- Blue elastic tyre Ø 100 mm, hub width 36 mm
- Hole pattern 80 x 60 mm, clear span 42 mm
- Carrying capacity: 200 kg per set (4 castors)