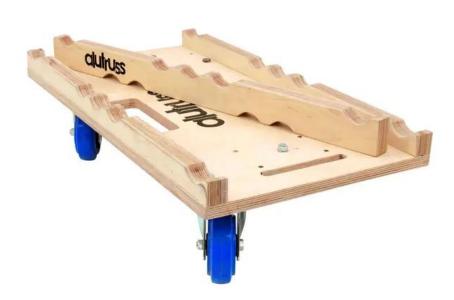

# **ALUTRUSS Truss Transport Board TRIO incl. 3 Wheels**

Transport cart with castors for TRILOCK truss elements

Art. No.: 60320309 GTIN: 4026397570434

**List price: 117.81 €** 

incl. 19% VAT.

#### Features:

Transport cart with castors for TRILOCK truss elements

- The article is delivered dismantled

#### **ALUTRUSS Truss Transport Board TRIO for 3 Wheels**

Transport cart for TRILOCK truss elements

- Practical transport cart made of multiplex wood
- Suitable for 3 TRILOCK truss elements with 290 mm
- Quick and secure stacking with optional stacking ridges
- Grip hole and cut-outs for safety bands for safe transport of the truss elements
- 12 borings for mounting castors (optional)
- The combination of 2 transport carts and 10 stacking ridges allows transport of 18 truss elements (recommended maximum load)
- Made in Germany

#### **ALUTRUSS Truss Transport Board TRIO for 3 Wheels**

| Maximum load: | 6 truss systems vertical (height approx. 2.10 m) |
|---------------|--------------------------------------------------|
| Dimensions:   | Length: 67 cm                                    |
|               | Width: 30 cm                                     |
|               | Depth: 4,10 cm                                   |
| Weight:       | 2,48 kg                                          |