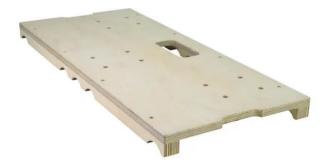

### Truss Transport Board TRIO for 3 Wheels

Transport cart for TRILOCK truss elements

### Features:

- Practical transport cart made of multiplex wood
- Suitable for 3 TRILOCK truss elements with 290 mm
- Quick and secure stacking with optional stacking ridges
- Grip hole and cut-outs for safety bands for safe transport of the truss elements
- 12 borings for mounting castors (optional)
- The combination of 2 transport carts and 10 stacking ridges allows transport of 18 truss elements (recommended maximum load)
- Made in Germany